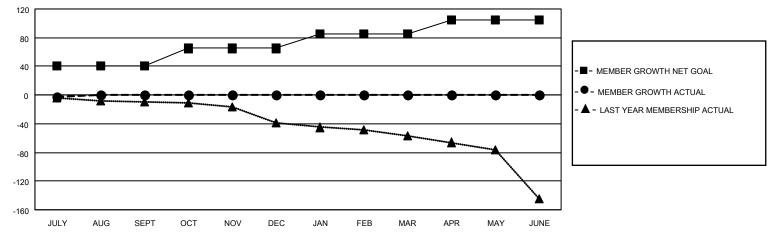

## District 201N2

| Clubs RESULTS FOR 2022-2023 |   |   |   | Members  RESULTS FOR 2022-2023 |    |    |    |
|-----------------------------|---|---|---|--------------------------------|----|----|----|
|                             |   |   |   |                                |    |    |    |
| JULY/AUG/SEPT               | 0 | 0 | 0 | JULY/AUG/SEPT                  | 40 | 19 | 18 |
| OCT/NOV/DEC                 | 0 | 0 | 0 | OCT/NOV/DEC                    | 25 | 0  | 0  |
| JAN/FEB/MAR                 | 0 | 0 | 0 | JAN/FEB/MAR                    | 20 | 0  | 0  |
| APR/MAY/JUNE                | 1 | 0 | 0 | APR/MAY/JUNE                   | 20 | 0  | 0  |

#### GOALS AND ACTUAL MEMBERS CUMULATIVE

| DROPPED CLUBS: 0 |    | 7 CLUBS OF 65 ADDED 1 OR<br>MORE NEW MEMBERS | GENDER DISTRIBUTION                |              |  |
|------------------|----|----------------------------------------------|------------------------------------|--------------|--|
|                  |    | MORE NEW MEMBERS                             | MALE                               | 891 (63.78%) |  |
|                  |    |                                              | FEMALE                             | 505 (36.15%) |  |
| DROPPED MEMBERS  |    |                                              | NON BINARY                         | 1 (0.07%)    |  |
| DECEASED         | 4  |                                              | PREFER NOT TO ANSWER               | 0 (0.00%)    |  |
| CLUB CANCELLED   | 0  | CLICK HERE FOR CUMULATIVE                    | TOTAL FAMILY UNIT MEMBERS          | 180          |  |
| OTHER            | 14 | MEMBERSHIP DATA                              |                                    |              |  |
| TOTAL            | 18 |                                              | FAMILY MEMBERS PAYING HALF DUES 92 |              |  |
|                  |    |                                              |                                    |              |  |