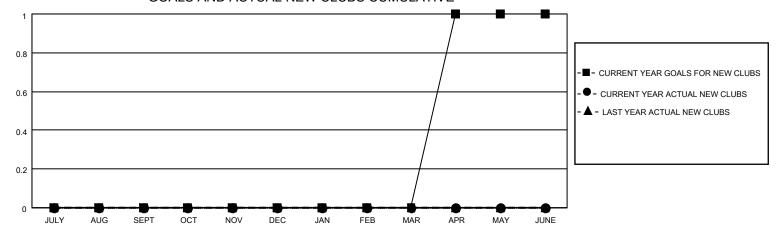

## District 201N2

| Clubs RESULTS FOR 2022-2023 |   |   |   | Members  RESULTS FOR 2022-2023 |    |    |    |
|-----------------------------|---|---|---|--------------------------------|----|----|----|
|                             |   |   |   |                                |    |    |    |
| JULY/AUG/SEPT               | 0 | 0 | 0 | JULY/AUG/SEPT                  | 40 | 19 | 18 |
| OCT/NOV/DEC                 | 0 | 0 | 0 | OCT/NOV/DEC                    | 25 | 0  | 0  |
| JAN/FEB/MAR                 | 0 | 0 | 0 | JAN/FEB/MAR                    | 20 | 0  | 0  |
| APR/MAY/JUNE                | 1 | 0 | 0 | APR/MAY/JUNE                   | 20 | 0  | 0  |

#### GOALS AND ACTUAL NEW CLUBS CUMULATIVE